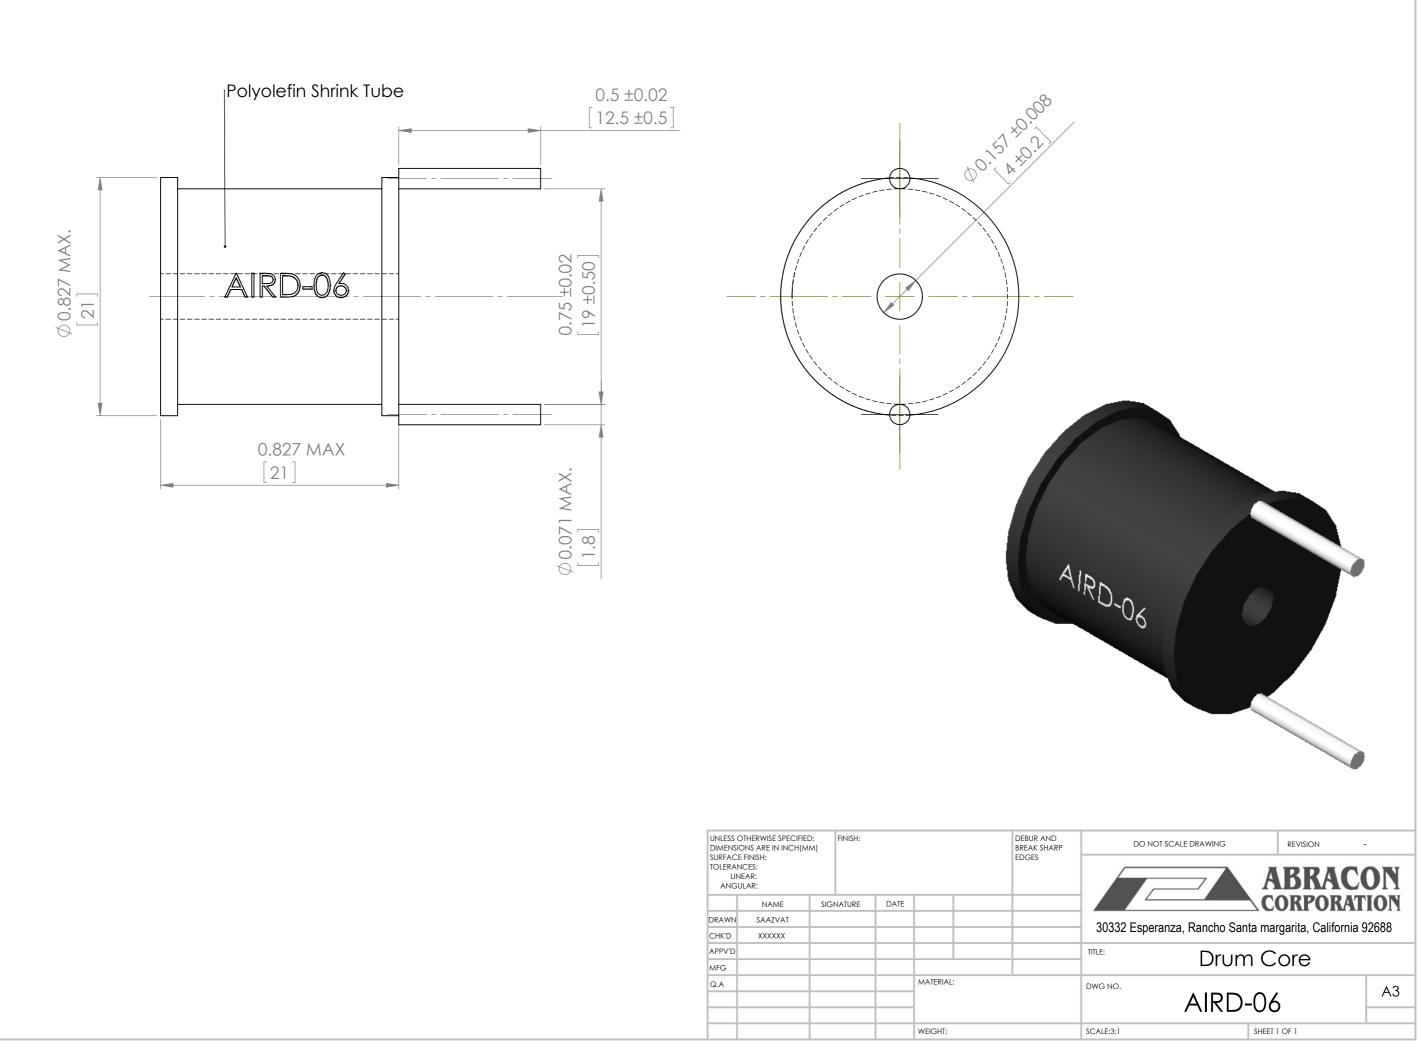

l deal with it in a timely manner.

2. The Chinese datasheets provided on the website is a Chinese translation of the English datasheets. Its purpose is for reader's learning exchange only and do not involve commercial purposes. The translation cannot be automatically updated with the original manuscript, and there may also be improper translations. Readers are advised to use the English manuscript as a reference for more accurate information.

3. All product information provided on the website refer to solutions from manufacturers' technical support or users the contents may have differences in description, and readers are advised to take the original article as the standard.

4. If you have any questions, please contact us at marketing@iczoom.com and mark the subject with "Datasheets".



| DIMENSIC<br>SURFACE<br>TOLERAN | CES:<br>EAR: |     | FINISH: |      |           |  | DEBUR AND<br>BREAK SHARP<br>EDGES |
|--------------------------------|--------------|-----|---------|------|-----------|--|-----------------------------------|
|                                | NAME         | SIG | NATURE  | DATE |           |  |                                   |
| DRAWN                          | SAAZVAT      |     |         |      |           |  |                                   |
| CHK'D                          | XXXXXX       |     |         |      |           |  |                                   |
| APPV'D                         |              |     |         |      |           |  |                                   |
| MFG                            |              |