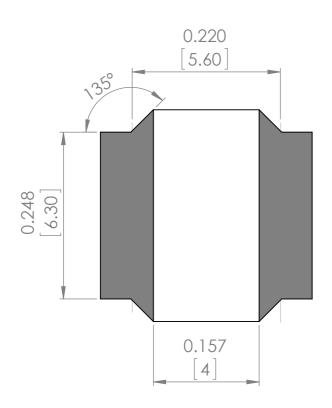

## **Recommended Land Pattern**

| UNLESS OTHERWISE SPECIFIED: FINISH: DIMENSIONS ARE IN INCH(MM) |         |       |       |      |          |   | DEBUR AND<br>BREAK SHARP | DO NOT SCALE DRAWING                                      |               | REVISION     | - |   |
|----------------------------------------------------------------|---------|-------|-------|------|----------|---|--------------------------|-----------------------------------------------------------|---------------|--------------|---|---|
| SURFACE FINISH: TOLERANCES: LINEAR: ANGULAR:                   |         |       |       |      |          |   | EDGES                    |                                                           |               | ABRA         |   | _ |
|                                                                | NAME    | SIGNA | ATURE | DATE |          |   |                          | CORPORATION                                               |               |              |   |   |
| DRAWN                                                          | SAAZVAT |       |       |      |          |   |                          | 30332 Esperanza, Rancho Santa margarita, California 92688 |               |              |   |   |
| CHK'D                                                          | XXXXXX  |       |       |      |          |   |                          |                                                           |               |              |   |   |
| APPV'D                                                         |         |       |       |      |          |   |                          | Power Inductor                                            |               |              |   |   |
| MFG                                                            |         |       |       |      |          |   |                          | 1 OWEI IIIGUCIUI                                          |               |              |   |   |
| Q.A                                                            |         |       |       |      | MATERIAL | : |                          | DWG NO.                                                   | ASPI-8040S A3 |              |   |   |
|                                                                |         |       |       |      |          |   |                          | A31 1-00 <del>4</del> 03                                  |               |              |   |   |
|                                                                |         |       |       |      | WEIGHT:  |   |                          | SCALE:7:1                                                 |               | SHEET 1 OF 1 |   |   |