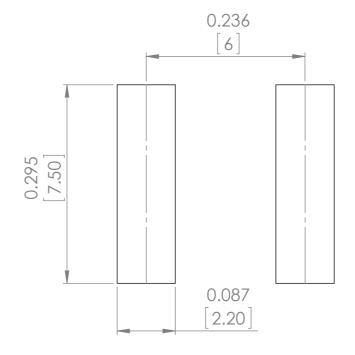

## **Recommended Land Pattern**

| UNLESS OTHERWISE SPECIFIED: FINISH: DIMENSIONS ARE IN INCH(MM) |         |       |       |      |          |   | DEBUR AND<br>BREAK SHARP | DO NOT SCALE DRAWING                                      |               | REVISION     | - |   |
|----------------------------------------------------------------|---------|-------|-------|------|----------|---|--------------------------|-----------------------------------------------------------|---------------|--------------|---|---|
| SURFACE FINISH: TOLERANCES: LINEAR: ANGULAR:                   |         |       |       |      |          |   | EDGES                    |                                                           |               | ABRA         |   | _ |
|                                                                | NAME    | SIGNA | ATURE | DATE |          |   |                          | CORPORATION                                               |               |              |   |   |
| DRAWN                                                          | SAAZVAT |       |       |      |          |   |                          | 30332 Esperanza, Rancho Santa margarita, California 92688 |               |              |   |   |
| CHK'D                                                          | XXXXXX  |       |       |      |          |   |                          |                                                           |               |              |   |   |
| APPV'D                                                         |         |       |       |      |          |   |                          | Power Inductor                                            |               |              |   |   |
| MFG                                                            |         |       |       |      |          |   |                          | 1 OWEI IIIGUCIUI                                          |               |              |   |   |
| Q.A                                                            |         |       |       |      | MATERIAL | : |                          | DWG NO.                                                   | ASPI-8040S A3 |              |   |   |
|                                                                |         |       |       |      |          |   |                          | A31 1-00 <del>4</del> 03                                  |               |              |   |   |
|                                                                |         |       |       |      | WEIGHT:  |   |                          | SCALE:7:1                                                 |               | SHEET 1 OF 1 |   |   |