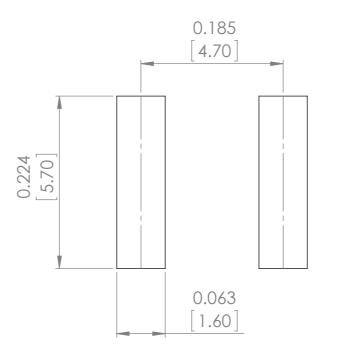

## **Recommended Land Pattern**

| UNLESS OTHERWISE SPECIFIED: FINISH: DIMENSIONS ARE IN INCH(MM) SURFACE FINISH: TOLERANCES: LINEAR: ANGULAR: |         |      |        |      |          |   | DEBUR AND<br>BREAK SHARP<br>EDGES | DO NOT SCALE DRAWING                                      |                    | REVISION | -  |  |
|-------------------------------------------------------------------------------------------------------------|---------|------|--------|------|----------|---|-----------------------------------|-----------------------------------------------------------|--------------------|----------|----|--|
|                                                                                                             |         |      |        |      |          |   |                                   | ABRACON                                                   |                    |          |    |  |
|                                                                                                             | NAME    | SIGI | NATURE | DATE |          |   |                                   | CORPORATION                                               |                    |          |    |  |
| DRAWN                                                                                                       | SAAZVAT |      |        |      |          |   |                                   | 30332 Esperanza, Rancho Santa margarita, California 92688 |                    |          |    |  |
| CHK'D                                                                                                       | XXXXXX  |      |        |      |          |   |                                   | 30002 Esperanza, Nancho Santa marganta, Camomia 32000     |                    |          |    |  |
| APPV'D                                                                                                      |         |      |        |      |          |   |                                   | Power Inductor                                            |                    |          |    |  |
| MFG                                                                                                         |         |      |        |      |          |   |                                   |                                                           |                    |          |    |  |
| Q.A                                                                                                         |         |      |        |      | MATERIAL | : |                                   | ASPI-6045S                                                |                    | 1459     | A3 |  |
|                                                                                                             |         |      |        |      |          |   |                                   | /                                                         | / <del>-</del> 100 |          |    |  |
|                                                                                                             |         |      |        |      | WEIGHT:  |   | SCALE:8:1                         | :                                                         | SHEET 1 OF 1       |          |    |  |