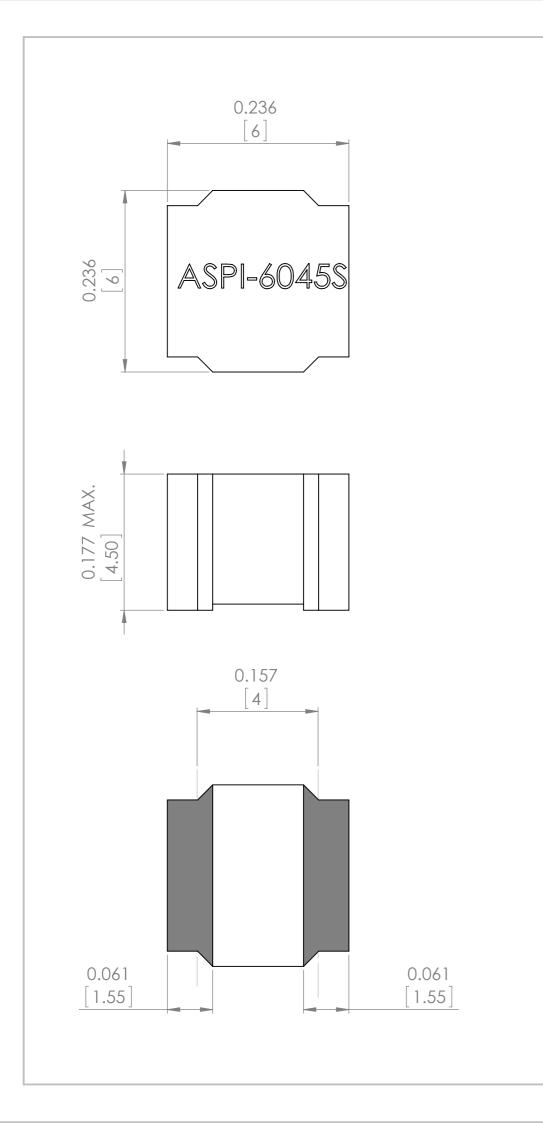

## **Recommended Land Pattern**

| UNLESS OTHERWISE SPECIFIED: FINISH: DIMENSIONS ARE IN INCH(MM) SURFACE FINISH: TOLERANCES: LINEAR: ANGULAR: |         |      |        |      |          |   | DEBUR AND<br>BREAK SHARP<br>EDGES | DO NOT SCALE DRAWING                                      |                    | REVISION | -  |  |
|-------------------------------------------------------------------------------------------------------------|---------|------|--------|------|----------|---|-----------------------------------|-----------------------------------------------------------|--------------------|----------|----|--|
|                                                                                                             |         |      |        |      |          |   |                                   | ABRACON                                                   |                    |          |    |  |
|                                                                                                             | NAME    | SIGI | NATURE | DATE |          |   |                                   | CORPORATION                                               |                    |          |    |  |
| DRAWN                                                                                                       | SAAZVAT |      |        |      |          |   |                                   | 30332 Esperanza, Rancho Santa margarita, California 92688 |                    |          |    |  |
| CHK'D                                                                                                       | XXXXXX  |      |        |      |          |   |                                   | 30002 Esperanza, Nancho Santa marganta, Camomia 32000     |                    |          |    |  |
| APPV'D                                                                                                      |         |      |        |      |          |   |                                   | Power Inductor                                            |                    |          |    |  |
| MFG                                                                                                         |         |      |        |      |          |   |                                   |                                                           |                    |          |    |  |
| Q.A                                                                                                         |         |      |        |      | MATERIAL | : |                                   | ASPI-6045S                                                |                    | 1459     | A3 |  |
|                                                                                                             |         |      |        |      |          |   |                                   | /                                                         | / <del>-</del> 100 |          |    |  |
|                                                                                                             |         |      |        |      | WEIGHT:  |   | SCALE:8:1                         | :                                                         | SHEET 1 OF 1       |          |    |  |