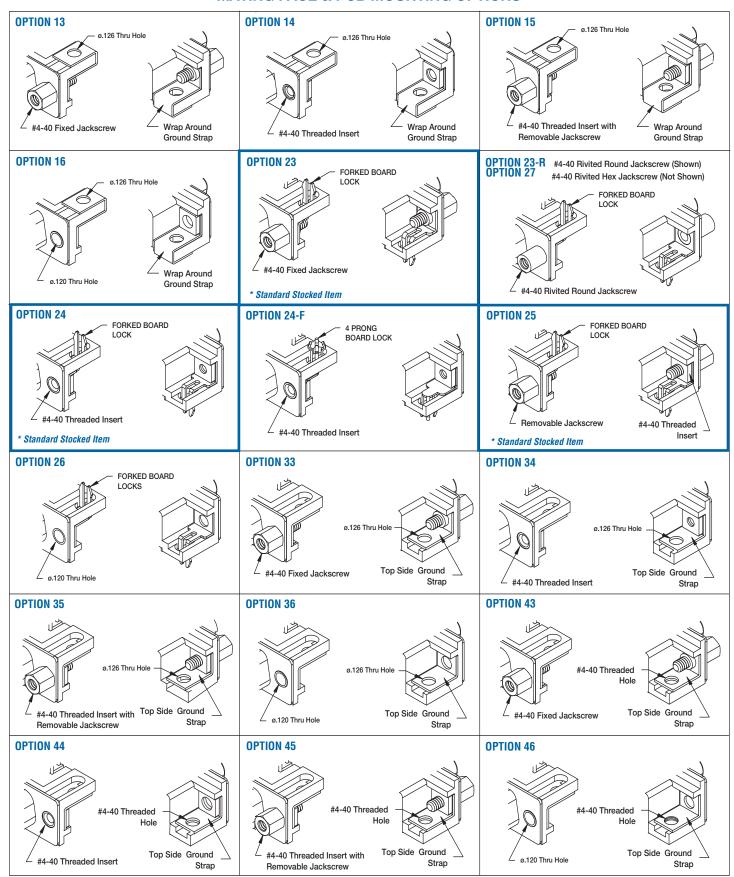

cally updated with the original manuscript, and there may also be improper translations. Readers are advised to use the English manuscript as a reference for more accurate information.
- 3. All product information provided on the website refer to solutions from manufacturers' technical support or users the contents may have differences in description, and readers are advised to take the original article as the standard.
- 4. If you have any questions, please contact us at marketing@iczoom.com and mark the subject with "Datasheets".



ø1 62 ø8.] 20

**Recommended PCB Layout** 

#### **D-SUBMINIATURE**





2.729 [69.32]

**Press Fit Option** 

2.182 [55.43]

2.159 [54.84]

2.500 [63.50]



### **D-SUBMINIATURE**

RIGHT ANGLE .318" [8.08] MOUNT

#### **MATING FACE & PCB MOUNTING OPTIONS**