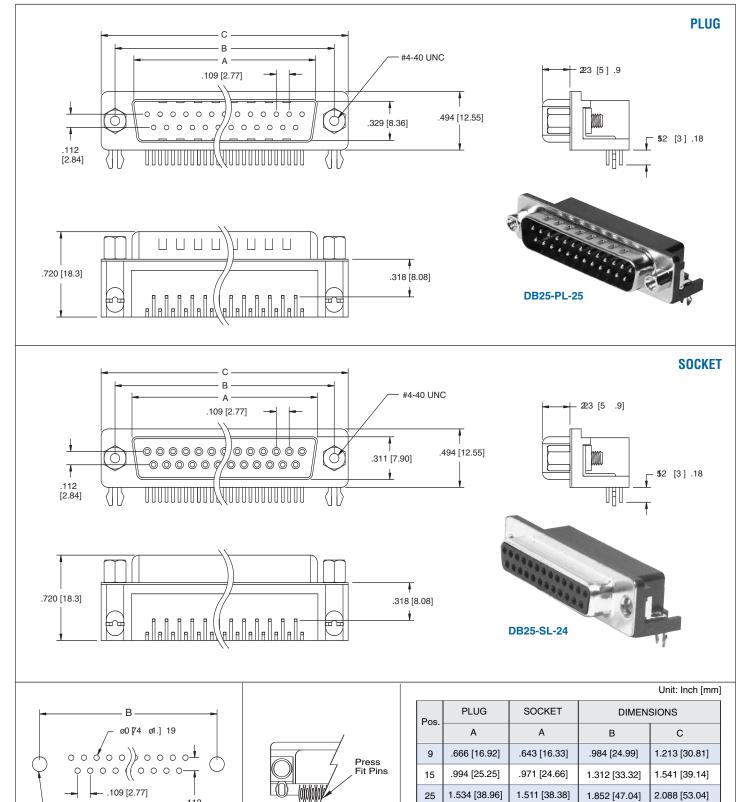

#### **D-SUBMINIATURE**

2.729 [69.32]

**Press Fit Option** 

2.182 [55.43]

2.159 [54.84]

2.500 [63.50]

### **D-SUBMINIATURE**

RIGHT ANGLE .318" [8.08] MOUNT