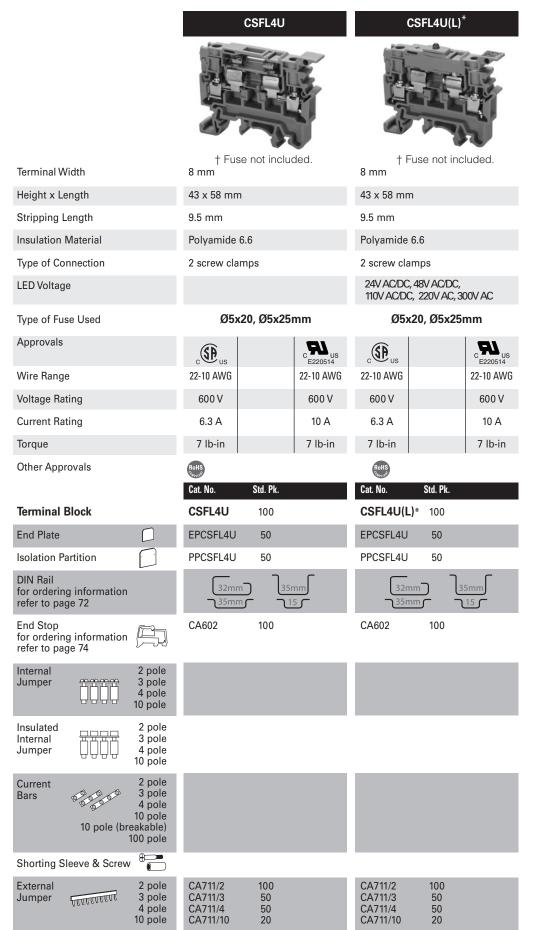

#### Mini Feed-Through Fuse Block, 5 x 20 and 5 x 25 mm

Certain electrical and control systems require protection by fuses. The terminal has a hinged carrier that has a specially designed space for a cartridge type glass fuse of size Ø5 x 20 or Ø5 x 25 mm. The fuse can be engaged or disengaged by the movement of the carrier.

Altech fuse terminals are also available with light indication - CSFL 4U (L). A specially de-signed built-in circuit gives light indication in the event of fuse blow out.

- † Fuses are sold separately Altech, see pages 23-24.
- \*Add required voltage to part number as a suffix, i.e. CSFL4U(L)/24 for 24V DC