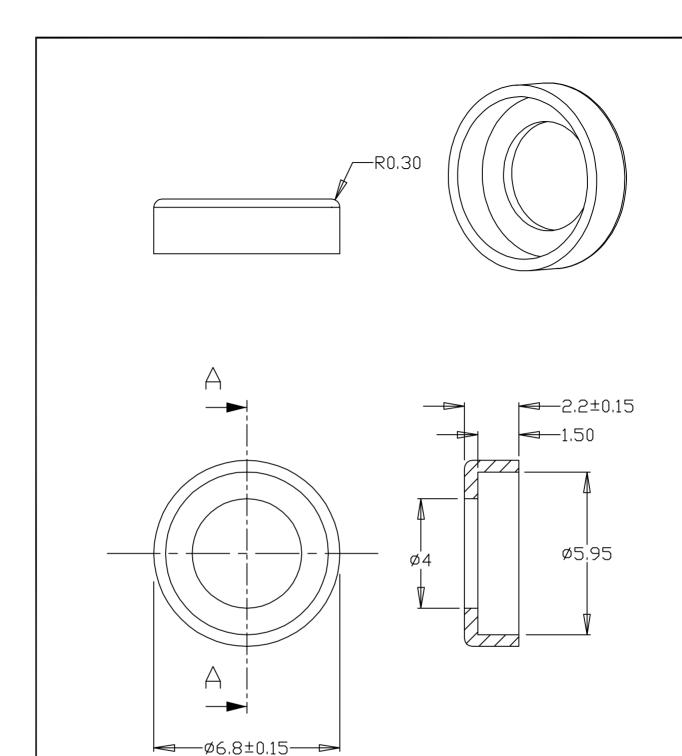

## NOTES:

- 1. Material used is Silicon Rubber, 70 Degree, color is black;
- 2. External viewing should have no defects, pin-whole should be less than 0.03 mm.;
- 3. The Tolerance of those parameters do not specify are coincided with IT11 Grade.

| -          |                 |       |      |              |        |   |     |     |   |    |        |            |                                                  |
|------------|-----------------|-------|------|--------------|--------|---|-----|-----|---|----|--------|------------|--------------------------------------------------|
|            |                 |       |      |              |        | H | ola | der | ` | Rι | ubb    | ص<br>ح     | Material: silicon rubber                         |
| Drawing No | Mark<br>desig   | Doc N | o. S | igratur<br>: | e Date |   |     |     |   |    |        | Proportion | Part No: 01. AE. M. 601503                       |
| Version    | checl<br>approv |       | date |              |        |   |     |     |   |    |        | 10:1       | HORN                                             |
| 1.2        |                 |       |      |              |        |   |     |     |   | Pa | ge 1 o | <b>f</b> 1 | Shenzhen Horn Electroacoustic Technology Co.,Ltd |