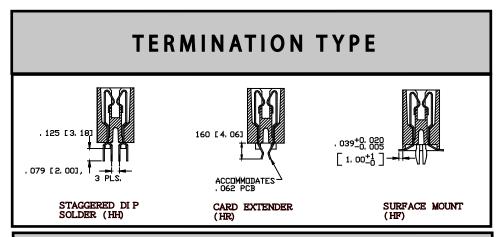

y also be improper translations. Readers are advised to use the English manuscript as a reference for more accurate information.
- 3. All product information provided on the website refer to solutions from manufacturers' technical support or users the contents may have differences in description, and readers are advised to take the original article as the standard.
- 4. If you have any questions, please contact us at marketing@iczoom.com and mark the subject with "Datasheets".

## .039" [1.00MM] CONTACT CENTERS

#### **FEATURES**

- \* Accommodates .062 + .008" PC board (Consult factory for other board thicknesses)
- \* PPS or PCT insulator
- \* Molded-in key available

- \* 1 amp current rating
- \* Highly reliable high cycle hairpin bellow contacts
- \* 150 grams normal force minimum







### MOUNTING STYLE



### DIP SOLDER/CARD EXTENDER/SMT EDGECARD CONNECTORS

#### PART NUMBER CODING



#### Dimensions in [] are in millimeters, all others in inches. 300 [7.62] INSERTION DEPTH R, 030 MAXIMUM Ø. 125 [Ø3. 18], 2 PLS. . 029 [0. 75] (D) MOUNTING SHOWN -PIN 250 [6, 35] 610 [15, 49] 250 [6. 35] MIN. . 039 [1. 00] . 060 [1. 52] . 080 F2. 031 MAX. . 039 [1. 00] CC. 300 [7, 62] MINIMUM .012 X .015 [O.31 X O.38] POST REFER TO TERMINATION TYPE . 072<u>+0: 007</u> [ 1. 83<u>+0</u>]







DIMENSIONS

. 030 [ 0. 76]