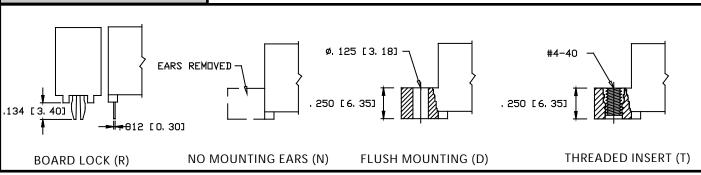

lations. Readers are advised to use the English manuscript as a reference for more accurate information.
- 3. All product information provided on the website refer to solutions from manufacturers' technical support or users the contents may have differences in description, and readers are advised to take the original article as the standard.
- 4. If you have any questions, please contact us at marketing@iczoom.com and mark the subject with "Datasheets".

## .039" [1.00MM] CONTACT CENTERS

#### **FEATURES**

- \* Accommodates .062 + .008" PC board (Consult factory for other board thicknesses)
- \* PPS or PCT insulator
- \* Molded-in key available

- \* 1 amp current rating
- \* Highly reliable high cycle hairpin bellow contacts
- \* 150 grams normal force minimum







### MOUNTING STYLE



### DIP SOLDER/CARD EXTENDER/SMT EDGECARD CONNECTORS

#### PART NUMBER CODING



#### Dimensions in [] are in millimeters, all others in inches. 300 [7.62] INSERTION DEPTH R, 030 MAXIMUM Ø. 125 [Ø3. 18], 2 PLS. . 029 [0. 75] (D) MOUNTING SHOWN -PIN 250 [6, 35] 610 [15, 49] 250 [6. 35] MIN. . 039 [1. 00] . 060 [1. 52] . 080 F2. 031 MAX. . 039 [1. 00] CC. 300 [7, 62] MINIMUM .012 X .015 [O.31 X O.38] POST REFER TO TERMINATION TYPE . 072<u>+0: 007</u> [ 1. 83<u>+0</u>]







DIMENSIONS

. 030 [ 0. 76]