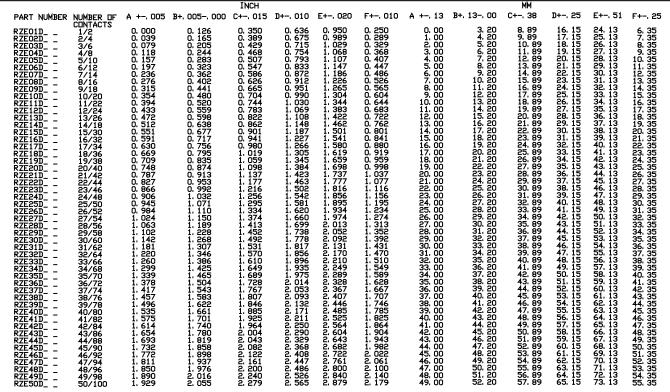

M] CONTACT CENTERS

#### **FEATURES**

- \* Accommodates .062 + .008" PC board (Consult factory for other board thicknesses)
- \* PPS or PCT insulator
- \* Molded-in key available

- \* 1 amp current rating
- \* Highly reliable high cycle hairpin bellow contacts
- \* 150 grams normal force minimum







### MOUNTING STYLE



### DIP SOLDER/CARD EXTENDER/SMT EDGECARD CONNECTORS

#### PART NUMBER CODING



#### Dimensions in [] are in millimeters, all others in inches. 300 [7.62] INSERTION DEPTH R, 030 MAXIMUM Ø. 125 [Ø3. 18], 2 PLS. . 029 [0. 75] (D) MOUNTING SHOWN -PIN 250 [6, 35] 610 [15, 49] 250 [6. 35] MIN. . 039 [1. 00] . 060 [1. 52] . 080 F2. 031 MAX. . 039 [1. 00] CC. 300 [7, 62] MINIMUM .012 X .015 [O.31 X O.38] POST REFER TO TERMINATION TYPE . 072<u>+0: 007</u> [ 1. 83<u>+0</u>]







DIMENSIONS

. 030 [ 0. 76]