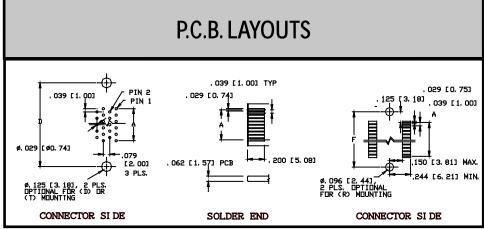

also be improper translations. Readers are advised to use the English manuscript as a reference for more accurate information.
- 3. All product information provided on the website refer to solutions from manufacturers' technical support or users the contents may have differences in description, and readers are advised to take the original article as the standard.
- 4. If you have any questions, please contact us at marketing@iczoom.com and mark the subject with "Datasheets".

## .039" [1.00MM] CONTACT CENTERS

#### **FEATURES**

- \* Accommodates .062 + .008" PC board (Consult factory for other board thicknesses)
- \* PPS or PCT insulator
- \* Molded-in key available

- \* 1 amp current rating
- \* Highly reliable high cycle hairpin bellow contacts
- \* 150 grams normal force minimum







### MOUNTING STYLE



### DIP SOLDER/CARD EXTENDER/SMT EDGECARD CONNECTORS

#### PART NUMBER CODING



#### Dimensions in [] are in millimeters, all others in inches. 300 [7.62] INSERTION DEPTH R, 030 MAXIMUM Ø. 125 [Ø3. 18], 2 PLS. . 029 [0. 75] (D) MOUNTING SHOWN -PIN 250 [6, 35] 610 [15, 49] 250 [6. 35] MIN. . 039 [1. 00] . 060 [1. 52] . 080 F2. 031 MAX. . 039 [1. 00] CC. 300 [7, 62] MINIMUM .012 X .015 [O.31 X O.38] POST REFER TO TERMINATION TYPE . 072<u>+0: 007</u> [ 1. 83<u>+0</u>]







DIMENSIONS

. 030 [ 0. 76]