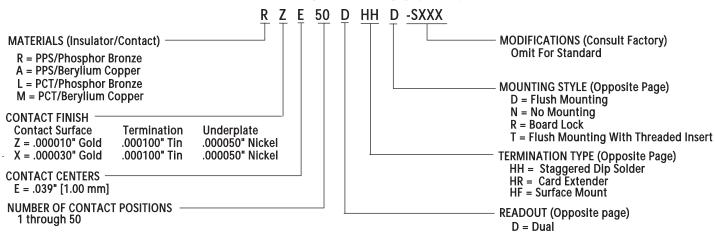

e accurate information.
- 3. All product information provided on the website refer to solutions from manufacturers' technical support or users the contents may have differences in description, and readers are advised to take the original article as the standard.
- 4. If you have any questions, please contact us at marketing@iczoom.com and mark the subject with "Datasheets".

## .039" [1.00MM] CONTACT CENTERS

#### **FEATURES**

- \* Accommodates .062 + .008" PC board (Consult factory for other board thicknesses)
- \* PPS or PCT insulator
- \* Molded-in key available

- \* 1 amp current rating
- \* Highly reliable high cycle hairpin bellow contacts
- \* 150 grams normal force minimum







### MOUNTING STYLE



### DIP SOLDER/CARD EXTENDER/SMT EDGECARD CONNECTORS

#### PART NUMBER CODING



#### Dimensions in [] are in millimeters, all others in inches. 300 [7.62] INSERTION DEPTH R, 030 MAXIMUM Ø. 125 [Ø3. 18], 2 PLS. . 029 [0. 75] (D) MOUNTING SHOWN -PIN 250 [6, 35] 610 [15, 49] 250 [6. 35] MIN. . 039 [1. 00] . 060 [1. 52] . 080 F2. 031 MAX. . 039 [1. 00] CC. 300 [7, 62] MINIMUM .012 X .015 [O.31 X O.38] POST REFER TO TERMINATION TYPE . 072<u>+0: 007</u> [ 1. 83<u>+0</u>]







DIMENSIONS

. 030 [ 0. 76]