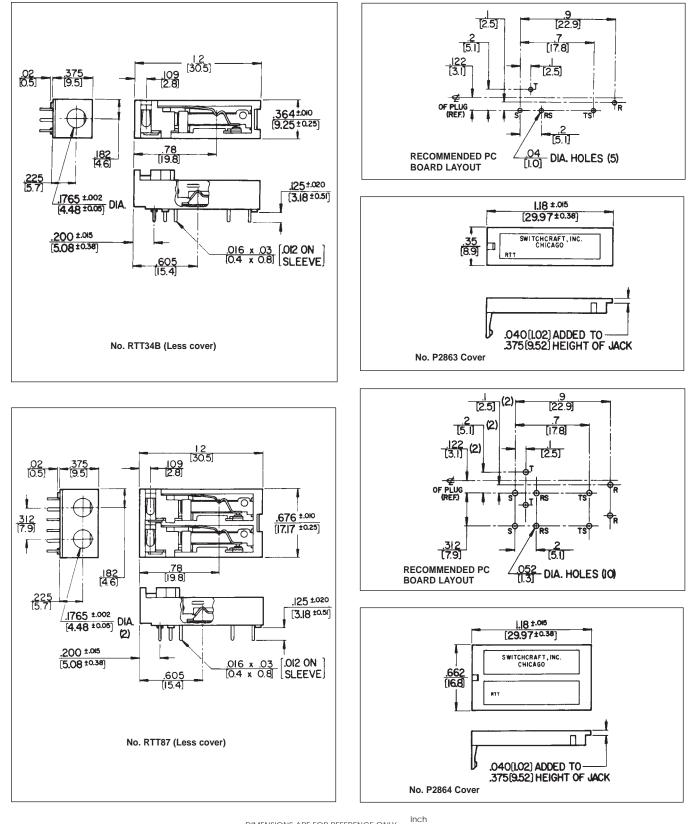

## Switchcraft

ONLINE CATALOG

SWITCHCRAFT, INC. 5555 N. Elston Ave. Chicago, IL 60630 • 773 792-2700 • FAX: 773 792-2129 www.switchcraft.com

## MINIATURE TELEPHONE JACKS, RIGHT ANGLE, PC MOUNT

DIMENSIONS ARE FOR REFERENCE ONLY (mm)