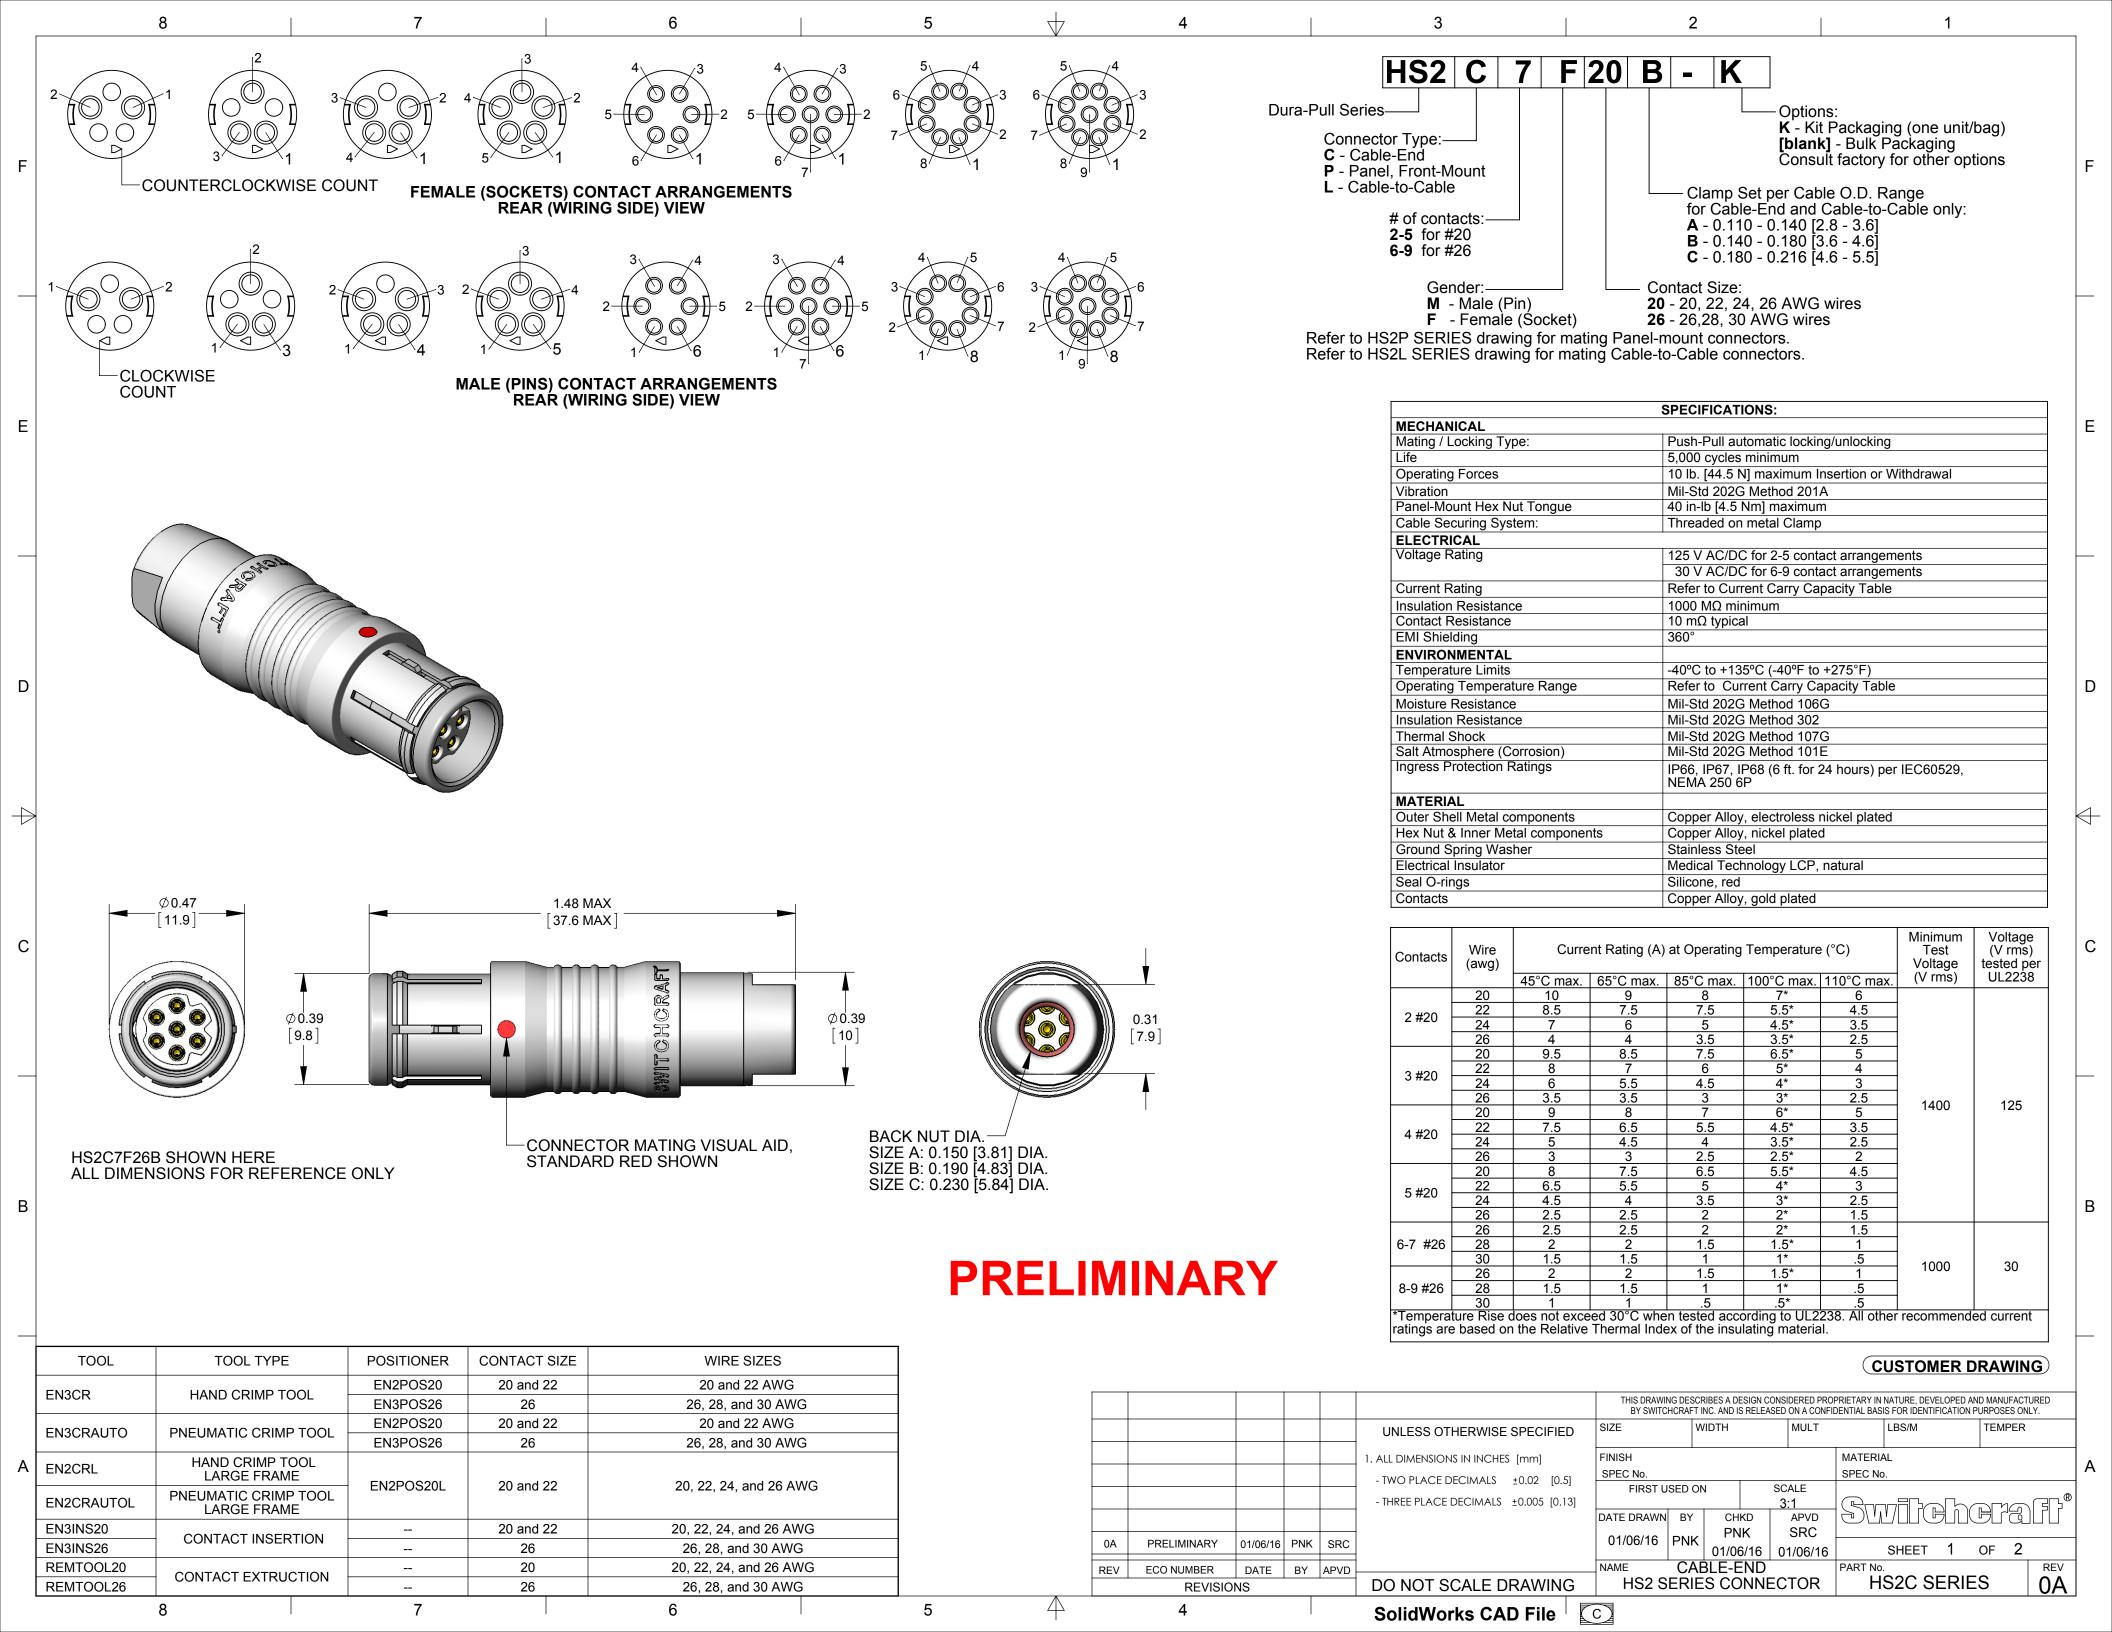

eal with it in a timely manner.
- 2. The Chinese datasheets provided on the website is a Chinese translation of the English datasheets. Its purpose is for reader's learning exchange only and do not involve commercial purposes. The translation cannot be automatically updated with the original manuscript, and there may also be improper translations. Readers are advised to use the English manuscript as a reference for more accurate information.
- 3. All product information provided on the website refer to solutions from manufacturers' technical support or users the contents may have differences in description, and readers are advised to take the original article as the standard.
- 4. If you have any questions, please contact us at marketing@iczoom.com and mark the subject with "Datasheets".