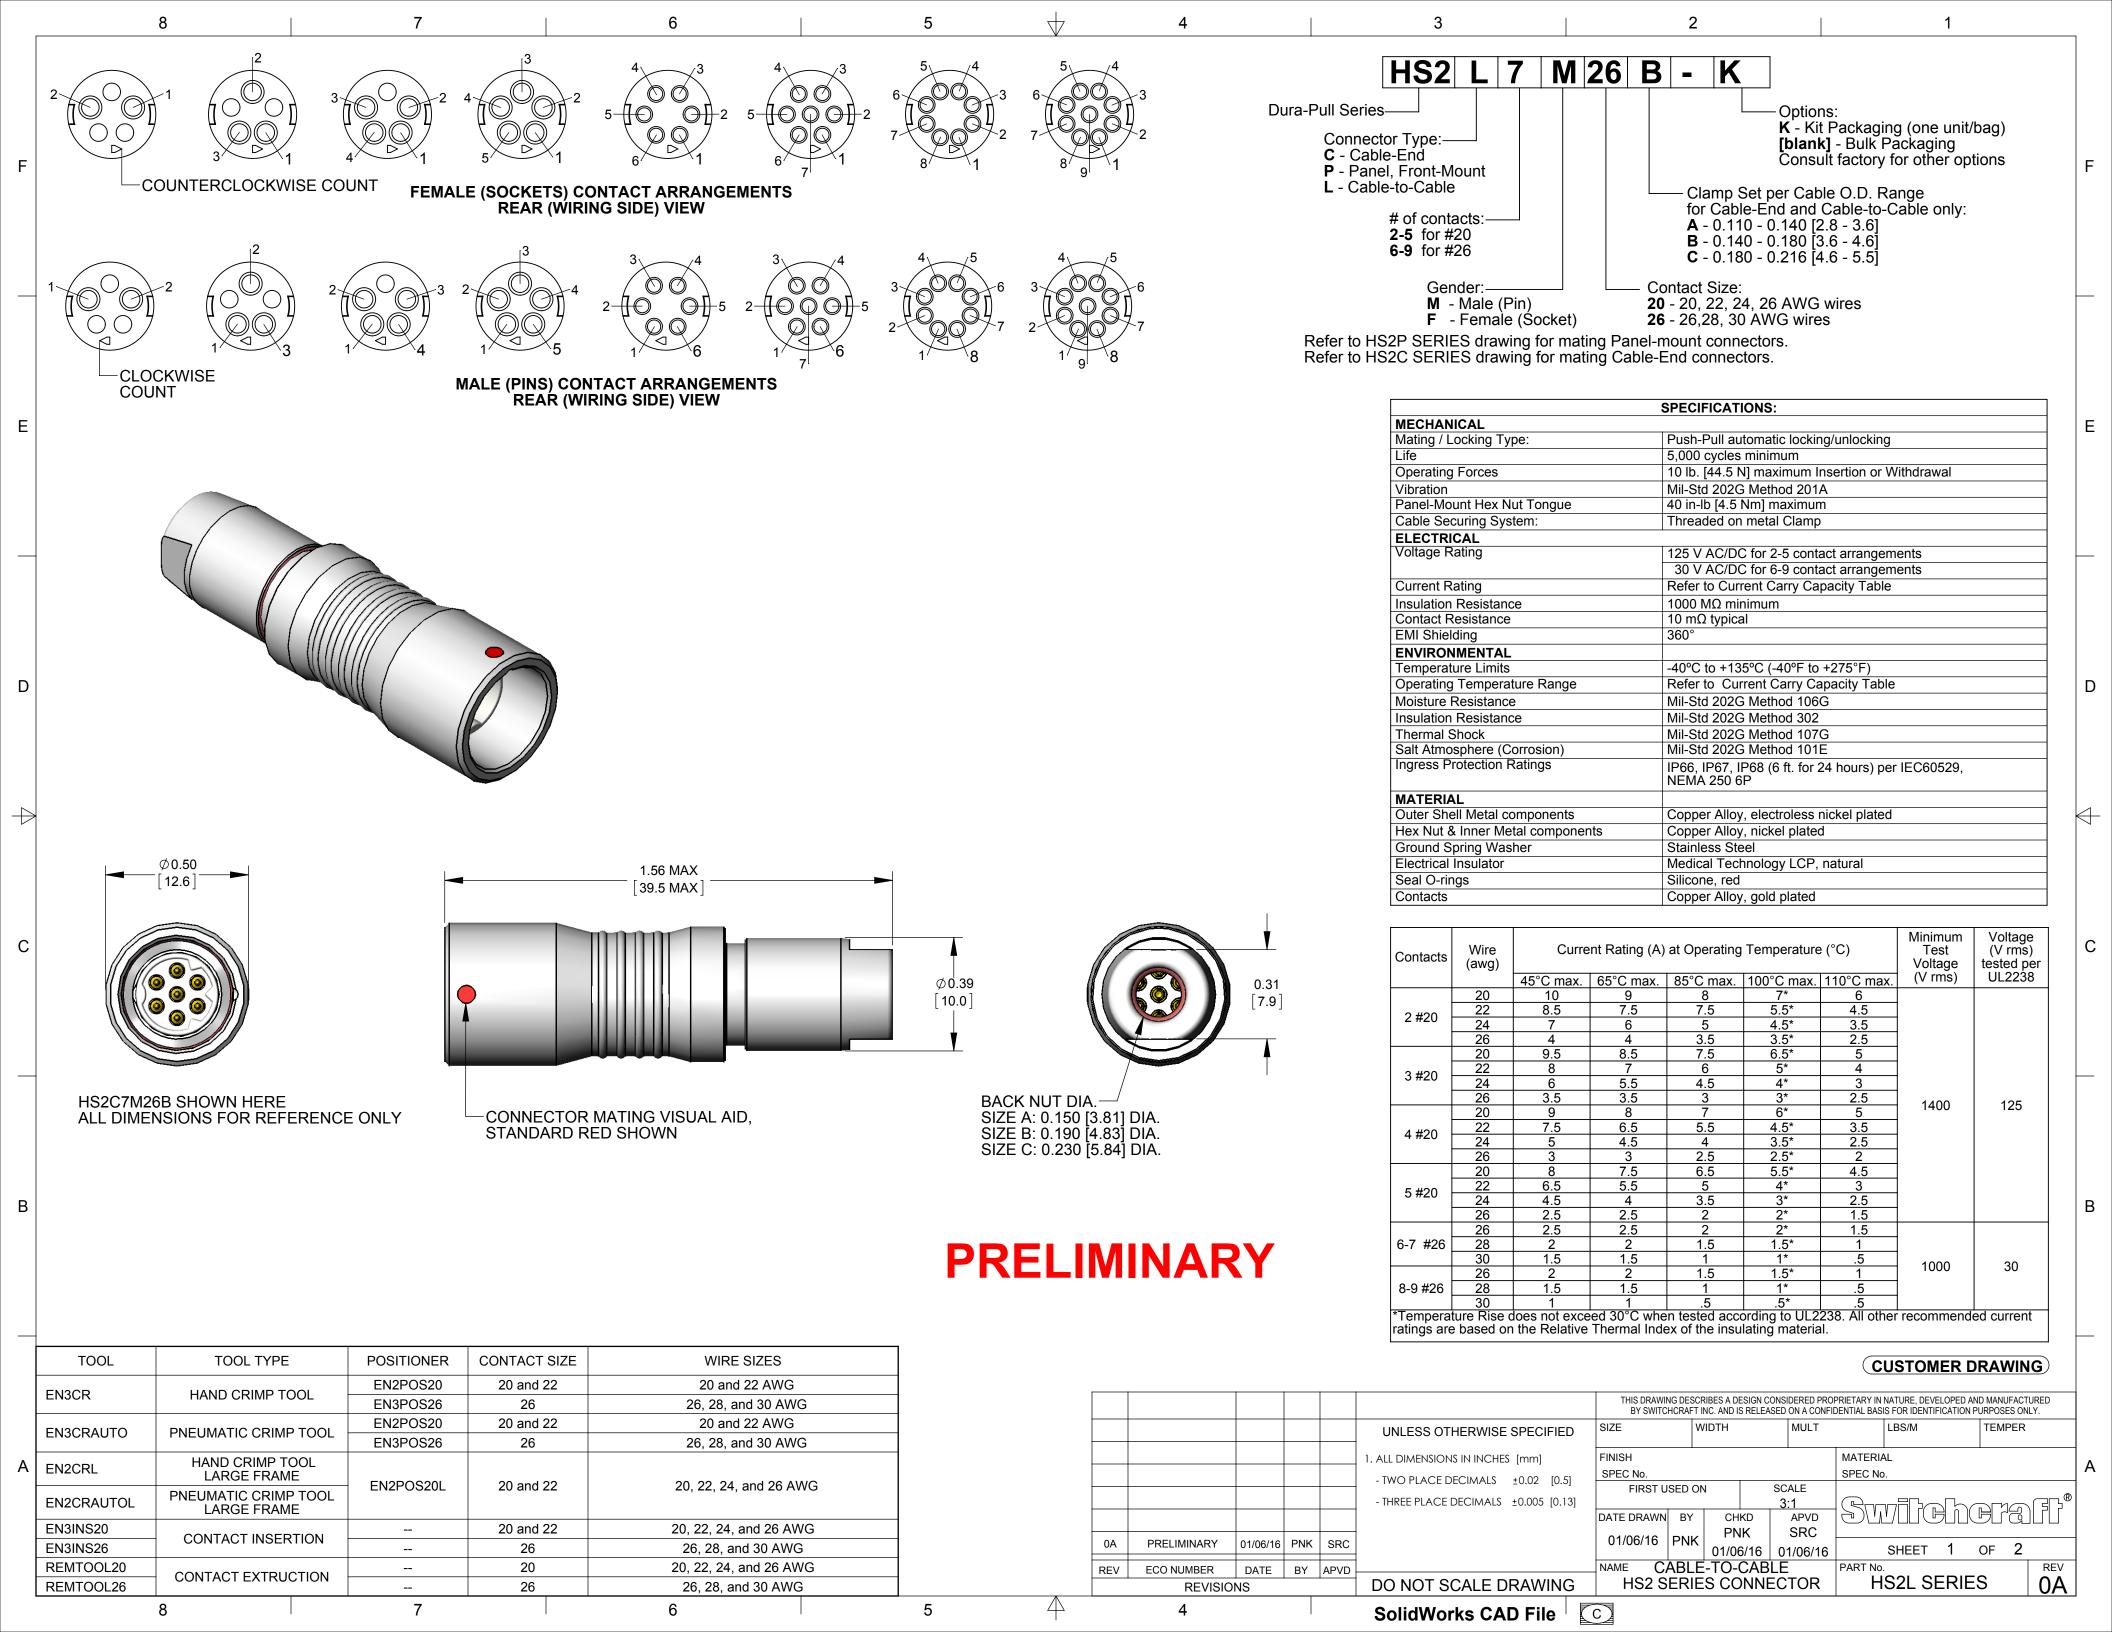

## 阅读申明

- 1.本站收集的数据手册和产品资料都来自互联网,版权归原作者所有。如读者和版权方有任何异议请及时告之,我们将妥善解决。
- 2.本站提供的中文数据手册是英文数据手册的中文翻译,其目的是协助用户阅读,该译文无法自动跟随原稿更新,同时也可能存在翻译上的不当。建议读者以英文原稿为参考以便获得更精准的信息。
- 3.本站提供的产品资料,来自厂商的技术支持或者使用者的心得体会等,其内容可能存在描 叙上的差异,建议读者做出适当判断。
- 4.如需与我们联系,请发邮件到marketing@iczoom.com,主题请标有"数据手册"字样。

## **Read Statement**

- 1. The datasheets and other product information on the site are all from network reference or other public materials, and the copyright belongs to the original author and original published source. If readers and copyright owners have any objections, please contact us and we will deal with it in a timely manner.
- 2. The Chinese datasheets provided on the website is a Chinese translation of the English datasheets. Its purpose is for reader's learning exchange only and do not involve commercial purposes. The translation cannot be automatically updated with the original manuscript, and there may also be improper translations. Readers are advised to use the English manuscript as a reference for more accurate information.
- 3. All product information provided on the website refer to solutions from manufacturers' technical support or users the contents may have differences in description, and readers are advised to take the original article as the standard.
- 4. If you have any questions, please contact us at marketing@iczoom.com and mark the subject with "Datasheets".