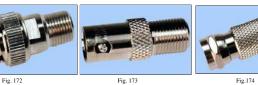

BNC to F

| Part<br>Number | PORT | Description           | Fig.<br>No. |  |
|----------------|------|-----------------------|-------------|--|
| 3318505        |      | BNC Male - F Female   | 172         |  |
| 3328505        |      | BNC Female - F Female | 173         |  |
| 8313505        |      | BNC Female - F Male   | 174         |  |
|                |      |                       |             |  |

RoHS compliant REQUEST QUOTE REQUEST DRAWING