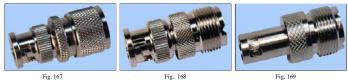

6313505

REQUEST QUOTE REQUEST DRAWING

**BNC to UHF** 

| Part<br>Number | Potts | Description         | Fig.<br>No. |
|----------------|-------|---------------------|-------------|
| 3307505        |       | BNC Male - UHF Male | 167         |
|                |       |                     | I           |

| 3317505 | BNC Male - UHF Female      | 168 |
|---------|----------------------------|-----|
| 3327505 | BNC Female - UHF<br>Female | 169 |
| 7313505 | BNC Female - UHF Male      | 170 |

Fig. 170

RoHS compliant REQUEST QUOTE REQUEST DRAWING