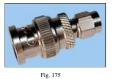

### BNC to SMA

| Part<br>Number | South's | Description                      | Fig.<br>No. |
|----------------|---------|----------------------------------|-------------|
| 3309505        | V       | BNC Male - SMA Male              | 175         |
| 3319505        |         | BNC Male - SMA Female            | 176         |
| 9313505        | V       | BNC Female-SMA Male              | 177         |
| 332B9505       |         | BNC Bulkhead Female - SMA Female | 178         |