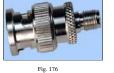

### BNC to SMA

| Part<br>Number | South's | Description                      | Fig.<br>No. |
|----------------|---------|----------------------------------|-------------|
| 3309505        | V       | BNC Male - SMA Male              | 175         |
| 3319505        |         | BNC Male - SMA Female            | 176         |
| 9313505        | V       | BNC Female-SMA Male              | 177         |
| 332B9505       |         | BNC Bulkhead Female - SMA Female | 178         |