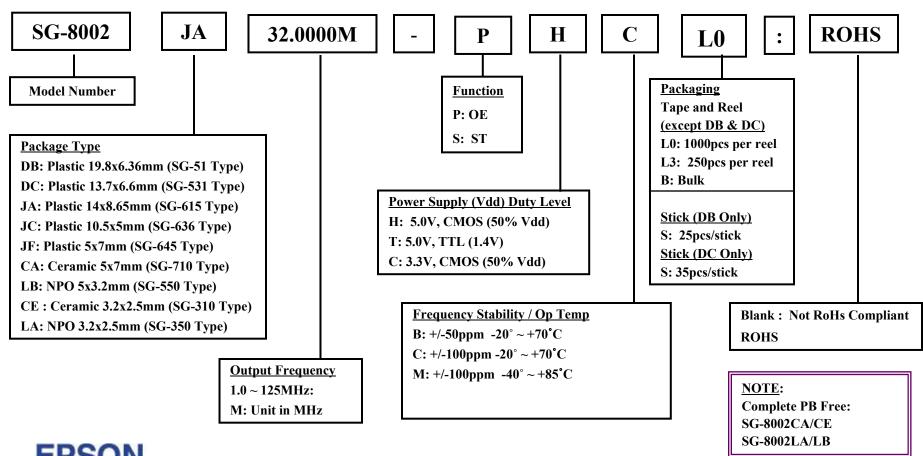

bsite is a Chinese translation of the English datasheets. Its purpose is for reader's learning exchange only and do not involve commercial purposes. The translation cannot be automatically updated with the original manuscript, and there may also be improper translations. Readers are advised to use the English manuscript as a reference for more accurate information.
- 3. All product information provided on the website refer to solutions from manufacturers' technical support or users the contents may have differences in description, and readers are advised to take the original article as the standard.
- 4. If you have any questions, please contact us at marketing@iczoom.com and mark the subject with "Datasheets" .

## **Product Configuration System**

## **Programmable Series Oscillators**



**EPSON** 

EPSON ELECTRONICS AMERICA, INC.