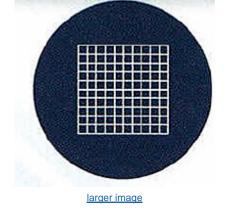

## Item # 26800B-458, 10x with 10 x 10 1 mm Squares Scale

larger image

Specifications · Note

| Specifications |                                        |
|----------------|----------------------------------------|
| Used for       | DSZ Series Bodies<br>NSW Series Bodies |
| Weight         | 0.35 lb                                |