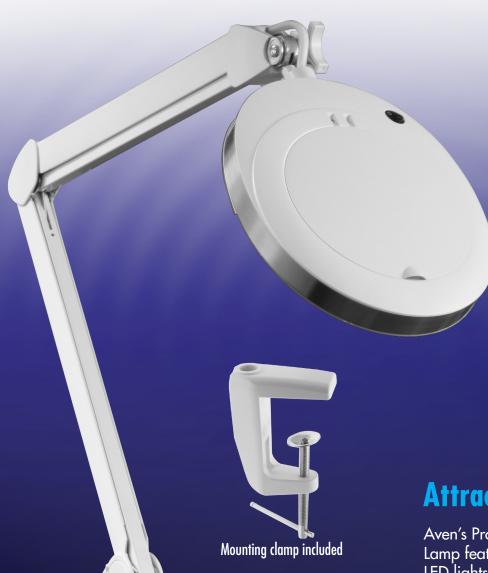

## **Attractive and Functional**

Aven's ProVue SuperSlim LED Magnifying Lamp features 60 super-bright ultra-efficient LED lights. Comes eqipped with a round 5 inch crystal-clear glass lens to provide 360° distortion-free viewing. The sleek lamp head is monted to a 36 inch spring-balanced arm with an adjustment knob. Set your position and lock it in. Includes a heavy-duty mounting clamp and a power adaptor.