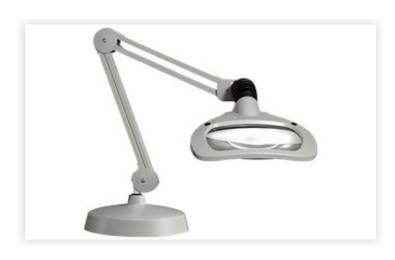

## Wave LED WAL026135

## WAVE LED K2FE 5D L.GRAY/GRIS

Wave LED is an illuminated magnifier for industrial applications. No knobs to tighten, nothing to adjust - a flexible, self-balancing shade and hands-free neck assembly combined with 30" heavy-duty internal-spring parallel, three-pivot K-arm, allows the lamp head to be secured Olahitematao. The 30474 Colosed neck design is ideal for environments where FOD is a concern. An automatic shut-off feature and step