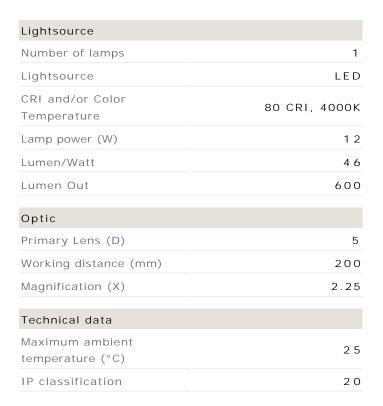

| Electrical data        |                 |
|------------------------|-----------------|
| Maximum frequency (Hz) | 60              |
| Minimum frequency (Hz) | 5 0             |
| Maximum voltage (V)    | 120             |
| Voltage from (V)       | 100             |
| Total consumption (W)  | 1 3             |
| Dimensions             |                 |
| Net weight (kg)        | 0               |
| Arm length (in.)       | 3 0             |
| Body                   |                 |
| Body color             | Grey            |
|                        |                 |
| Termination            |                 |
| Mounting               | Table/desk base |