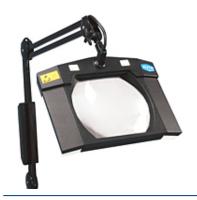

## Mighty Vue Magnifying Lamp - ESD Safe

The Mighty Vue features a large 7 x 5.2 in, 1.75x (3 Diopter ) Crystal Clear lens mounted to a high tech style mar reisitant plastic housing with dual light sources. The large rectangulr viewing area of the glass enables comfortable viewing with both eyes and provides shadow free viewing. The housing is mounted on an internal spring balanced arm with a 30 in reach. Comes with a 5 foot power chord.

## SPECIFICATIONS

| Magnification               | 1.75X (3 Diopter)                                                                                                                        |
|-----------------------------|------------------------------------------------------------------------------------------------------------------------------------------|
| Lens Size                   | 7 x 5.2 in                                                                                                                               |
| Adjustable Arm Length       | 30 in                                                                                                                                    |
| Bulb                        | Two 9 watt flourescent bulbs                                                                                                             |
| Color                       | Black ESD Safe                                                                                                                           |
| Weight                      | 10 lb                                                                                                                                    |
| Magnifying Lamp Accessoroes | 26506-BT4, Black Light Bulb (\$15.79)<br>26505-B09, Replacement Bulb (\$9.97)<br>26501-SLA, Swing-Away Lens - 5 Diopter (2.25x) (\$9.42) |