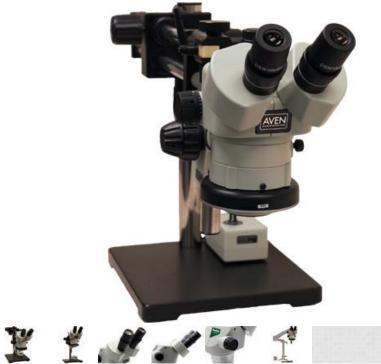

## SPZ-50 Stereo Zoom Binocular Microscope on Stand DABS & Integrated LED Ring Light • Product # 26800B-369

Rating:

**Product #:** 26800B-369

**Overview:** SPZ-50 Stereo Zoom Binocular Microscope 6.7x to 50x, max 200x with optional lenses mounted on double arm boom stand with integrated 60 LED ring light with dimmer. Focus mount has coarse and fine focus for precise control.

**Description Features** 

| Sį | ρε | C | s |
|----|----|---|---|
|    |    |   |   |

| SPZ-50 Stereo Zoom Binocular Microscope on Stand DABS & Integrated LED Ring Light |                                            |  |  |  |
|-----------------------------------------------------------------------------------|--------------------------------------------|--|--|--|
| Illumination                                                                      | 60 LED Ring Light, 5600K White, 35,000 Lux |  |  |  |
| <b>Lighting Control</b>                                                           | Variable                                   |  |  |  |
| Body                                                                              | Binocular                                  |  |  |  |
| <b>Objective Lens</b>                                                             | 0.67x to 5.0x                              |  |  |  |
| Magnification                                                                     | 6.7x to 50x                                |  |  |  |
| Eyepiece                                                                          | 10x Wide Field (FN: 23), 45° Inclined      |  |  |  |
| Interpupillary Distance                                                           | 52 to 75mm                                 |  |  |  |
| Diopter Adjustment                                                                | +/- 7.2 D in both eyepiece tube            |  |  |  |
| Optical System                                                                    | Greenough                                  |  |  |  |
| Stand Type                                                                        | Double Arm Boom Stand with Tilt able Arbor |  |  |  |
| Base Dimensions                                                                   | 285 x 260 x 18mm                           |  |  |  |
| Stage Plate                                                                       | None                                       |  |  |  |
|                                                                                   | 380mm                                      |  |  |  |